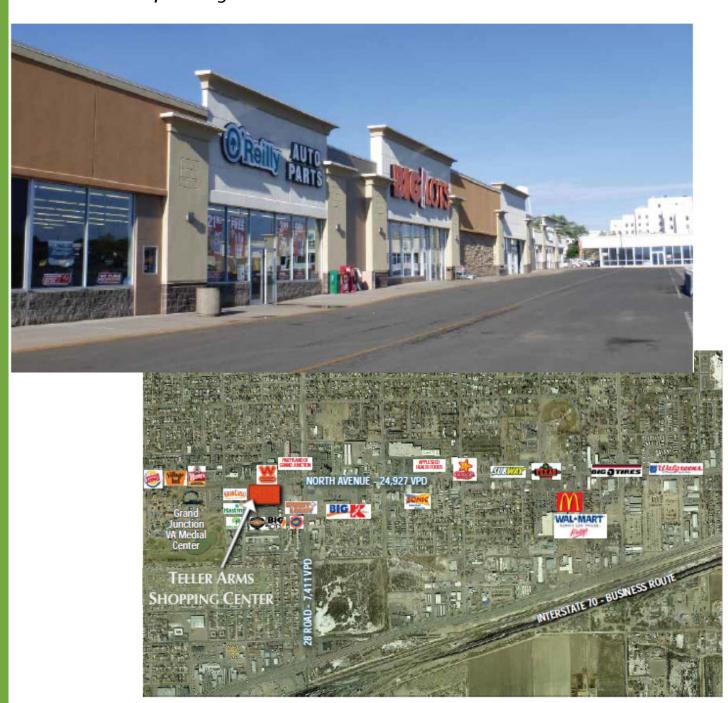

## TELLER ARMS SHOPPING CENTER 2401 North Avenue Grand Junction, CO 81501

Teller Arms shopping center is located in central Grand Junction, along North Avenue, the major artery through the residential portion of town. The center was renovated in 2007 and benefits from a mix of national, regional, and local tenants. Teller Arms is ideally suited for retailers serving the regional and local markets because of its strong location, visibility, ease of access, and tenant mix.

## SITE DATA

| Center Size                  | 128 <b>,</b> 262 sf |
|------------------------------|---------------------|
| Parking Ratio                | 4:1000              |
| Traffic Counts               |                     |
| North Ave E. of 28 1/4 Rd    | 24,983              |
| North Ave W. of $23^{rd}$ St | 30,251              |
|                              |                     |