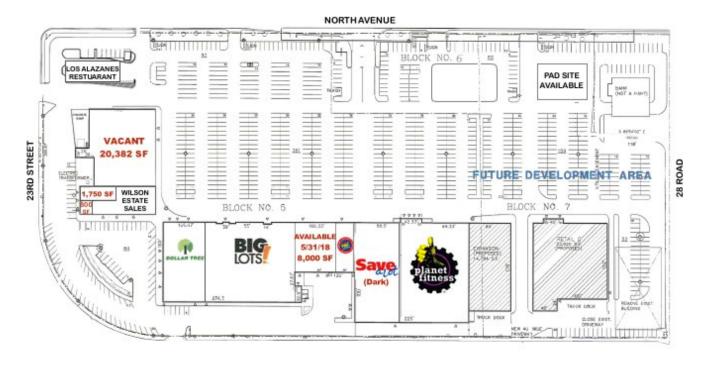

## TELLER ARMS SHOPPING CENTER 2401 North Avenue Grand Junction, CO 81501

Teller Arms shopping center is located in central Grand Junction, along North Avenue, the major artery through the residential portion of town. The center was renovated in 2007 and benefits from a mix of national, regional, and local tenants. Teller Arms is ideally suited for retailers serving the regional and local markets because of its strong location, visibility, ease of access, and tenant mix.

## SITE DATA

| Center Size                  | 128 <b>,</b> 262 sf |
|------------------------------|---------------------|
| Parking Ratio                | 4:1000              |
| Traffic Counts               |                     |
| North Ave E. of 28 1/4 Rd    | 24,983              |
| North Ave W. of $23^{rd}$ St | 30,251              |
|                              |                     |