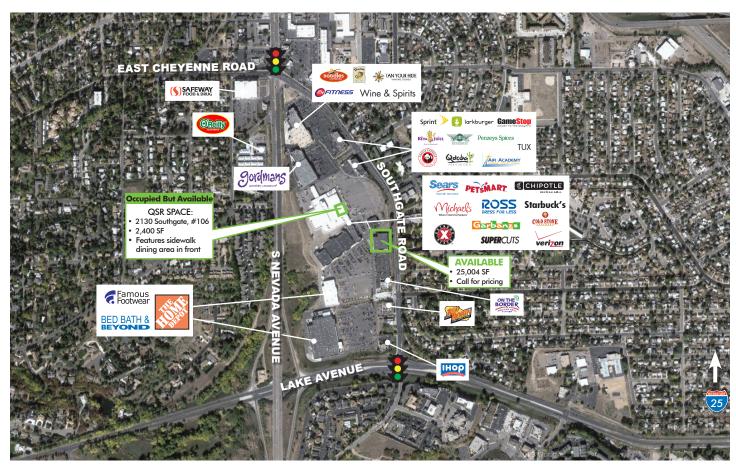

#### **AND DINING NEEDS!**

Broadmoor Towne Center is a major shopping center located at the southeast corner of Southgate Road and East Cheyenne Road, extending down South Nevada Avenue to Lake Avenue. National tenants include Home Depot, Ross, PetsMart, Michael's, Bed Bath & Beyond, Red Robin and Chipotle.

#### **Traffic Counts**

| Southgate Road at Lake Avenue   | 19,940 |
|---------------------------------|--------|
| Nevada Avenue at Southgate Road | 10,098 |